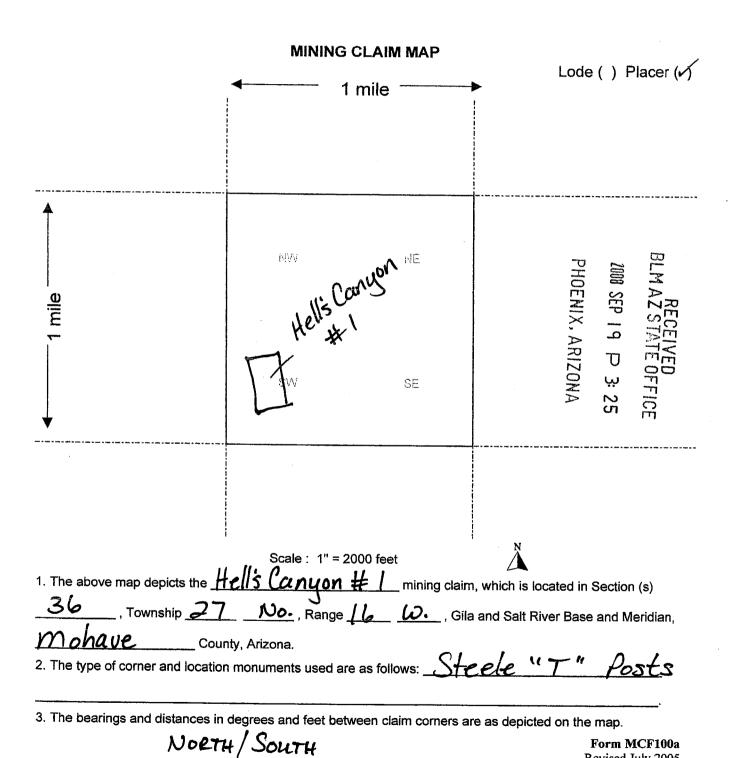

#### DEPARTMENT OF THE INTERIOR BUREAU OF LAND MANAGEMENT MINING CLAIMS (MASS) Serial Register Page

Run Date/Time: 8/27/2019 10:48 AM

Page 1 Of 3

01 10-21-1976;090STAT0090;43USC1744

Case Type 384201: PLACER CLAIM Claim Name: HELL'S CANYON #1

Case Disposition: ACTIVE

2424 PUEBLO DR

Required Maintenance Fee: \$165.00

Total Acres 19.8

Serial Number AMC394705

**Lead File Number** 

AMC394705

Name & Address

Interest Relationship

BARKER KERRY

KINGMAN, AZ 86401-7363

CLAIMANT

County / State

District

**MOHAVE** 

COUNTY, AZ

COLORADO RIVER DO

Mer Twp Rng Sec

Subdivision

14 0270N 0160W 036

SW

| Act Date   | Code | Action Text               | Action Remarks | Receipt Number |
|------------|------|---------------------------|----------------|----------------|
| 09/10/2008 | 403  | LOCATION DATE             |                |                |
| 09/22/2008 | 395  | RECORDATION NOTICE RECD   | 1              | 1790965        |
| 08/18/2018 | 782  | MAINTENANCE FEE PAYMENT   | 2019;\$155     | 4238510        |
| 08/22/2017 | 782  | MAINTENANCE FEE PAYMENT   | 2018;\$155     | 3951252        |
| 08/10/2016 | 782  | MAINTENANCE FEE PAYMENT   | 2017;\$155     | 3627416        |
| 08/17/2015 | 782  | MAINTENANCE FEE PAYMENT   | 2016;\$155     | 3369399        |
| 08/19/2014 | 782  | MAINTENANCE FEE PAYMENT   | 2015;\$155     | 3105822        |
| 08/21/2013 | 682  | MAINTENANCE FEE/\$140     | 2014;\$140     | 2860780        |
| 08/21/2012 | 682  | MAINTENANCE FEE/\$140     | 2013;\$140     | 2638836        |
| 08/19/2011 | 682  | MAINTENANCE FEE/\$140     | 2012           | 2409720        |
| 08/19/2010 | 682  | MAINTENANCE FEE/\$140     | 2011           | 2195397        |
| 08/20/2009 | 682  | MAINTENANCE FEE/\$140     | 2010           | 1982999        |
| 09/22/2008 | 484  | LOCATION YEAR / MAINTENAN | 2009           | 1790965        |
| 02/11/2010 | 669  | LAND STATUS CHECKED       |                |                |
| 09/19/2008 | 501  | ACCT ADV IN LEAD FILE     | AMC394705;     |                |
| 09/10/2008 | 404  | COUNTY RECORDATION        | 0;7301;930     |                |
| Line Nr    |      |                           | Remarks        |                |

Claim Name: HELL'S CANYON #2

19.8

AMC394706

Case Disposition: ACTIVE

01 10-21-1976;090STAT0090;43USC1744

Required Maintenance Fee: \$165.00

**Lead File Number** 

AMC394705

**MOHAVE** 

COUNTY, AZ

COLORADO RIVER DO

Mer Twp Rng Sec

Subdivision

14 0270N 0160W 036

SW

| Act Date   | Code | Action Text               | Action Remarks | Receipt Number |
|------------|------|---------------------------|----------------|----------------|
| 09/10/2008 | 403  | LOCATION DATE             |                |                |
| 09/22/2008 | 395  | RECORDATION NOTICE RECD   | 1              | 1790965        |
| 08/18/2018 | 782  | MAINTENANCE FEE PAYMENT   | 2019;\$155     | 4238510        |
| 08/22/2017 | 782  | MAINTENANCE FEE PAYMENT   | 2018;\$155     | 3951252        |
| 08/10/2016 | 782  | MAINTENANCE FEE PAYMENT   | 2017;\$155     | 3627416        |
| 08/17/2015 | 782  | MAINTENANCE FEE PAYMENT   | 2016;\$155     | 3369399        |
| 08/19/2014 | 782  | MAINTENANCE FEE PAYMENT   | 2015;\$155     | 3105822        |
| 08/21/2013 | 682  | MAINTENANCE FEE/\$140     | 2014;\$140     | 2860780        |
| 08/21/2012 | 682  | MAINTENANCE FEE/\$140     | 2013;\$140     | 2638836        |
| 08/19/2011 | 682  | MAINTENANCE FEE/\$140     | 2012           | 2409720        |
| 08/19/2010 | 682  | MAINTENANCE FEE/\$140     | 2011           | 2195397        |
| 08/20/2009 | 682  | MAINTENANCE FEE/\$140     | 2010           | 1982999        |
| 09/22/2008 | 484  | LOCATION YEAR / MAINTENAN | 2009           | 1790965        |
| 02/11/2010 | 669  | LAND STATUS CHECKED       |                |                |
| 09/19/2008 | 501  | ACCT ADV IN LEAD FILE     | AMC394705;     |                |
| 09/10/2008 | 404  | COUNTY RECORDATION        | 0;7301;933     |                |
| Line Nr    |      |                           | Remarks        |                |