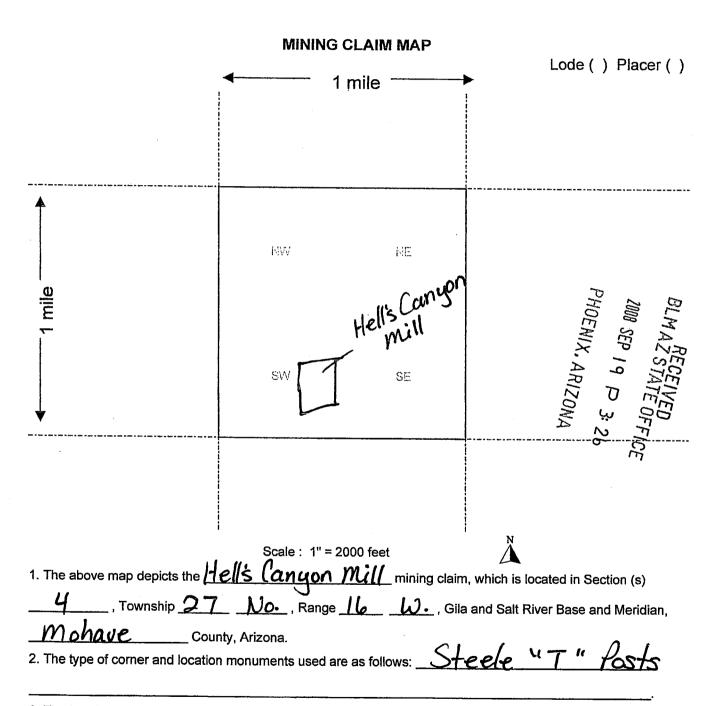

#### DEPARTMENT OF THE INTERIOR BUREAU OF LAND MANAGEMENT MINING CLAIMS

Run Date/Time: 8/27/2019 10:48 AM

(MASS) Serial Register Page

01 10-21-1976;090STAT0090;43USC1744

Case Type 384201: PLACER CLAIM Claim Name: HELL'S CANYON MILL

Case Disposition: ACTIVE

Required Maintenance Fee: \$165.00

**Total Acres** 

5

Serial Number

AMC394707

Lead File Number

Page 3 Of 3

AMC394705

Name & Address

Interest Relationship

BARKER KERRY

2424 PUEBLO DR

KINGMAN, AZ 86401-7363

CLAIMANT

County / State

District

**MOHAVE** 

COUNTY, AZ

COLORADO RIVER DO

Mer Twp Rng Sec

Subdivision

14 0270N 0160W 004

SW

| Act Date   | Code | Action Text               | Action Remarks | Receipt Number |
|------------|------|---------------------------|----------------|----------------|
| 09/10/2008 | 403  | LOCATION DATE             |                |                |
| 09/22/2008 | 395  | RECORDATION NOTICE RECD   | 1              | 1790965        |
| 08/18/2018 | 782  | MAINTENANCE FEE PAYMENT   | 2019;\$155     | 4238510        |
| 08/22/2017 | 782  | MAINTENANCE FEE PAYMENT   | 2018;\$155     | 3951252        |
| 08/10/2016 | 782  | MAINTENANCE FEE PAYMENT   | 2017;\$155     | 3627416        |
| 08/17/2015 | 782  | MAINTENANCE FEE PAYMENT   | 2016;\$155     | 3369399        |
| 08/19/2014 | 782  | MAINTENANCE FEE PAYMENT   | 2015;\$155     | 3105822        |
| 08/21/2013 | 682  | MAINTENANCE FEE/\$140     | 2014;\$140     | 2860780        |
| 08/21/2012 | 682  | MAINTENANCE FEE/\$140     | 2013;\$140     | 2638836        |
| 08/19/2011 | 682  | MAINTENANCE FEE/\$140     | 2012           | 2409720        |
| 08/19/2010 | 682  | MAINTENANCE FEE/\$140     | 2011           | 2195397        |
| 08/20/2009 | 682  | MAINTENANCE FEE/\$140     | 2010           | 1982999        |
| 09/22/2008 | 484  | LOCATION YEAR / MAINTENAN | 2009           | 1790965        |
| 02/11/2010 | 669  | LAND STATUS CHECKED       |                |                |
| 09/19/2008 | 501  | ACCT ADV IN LEAD FILE     | AMC394705;     |                |
| 09/10/2008 | 404  | COUNTY RECORDATION        | 0;7301;936     |                |
| Line Nr    |      |                           | Remarks        |                |