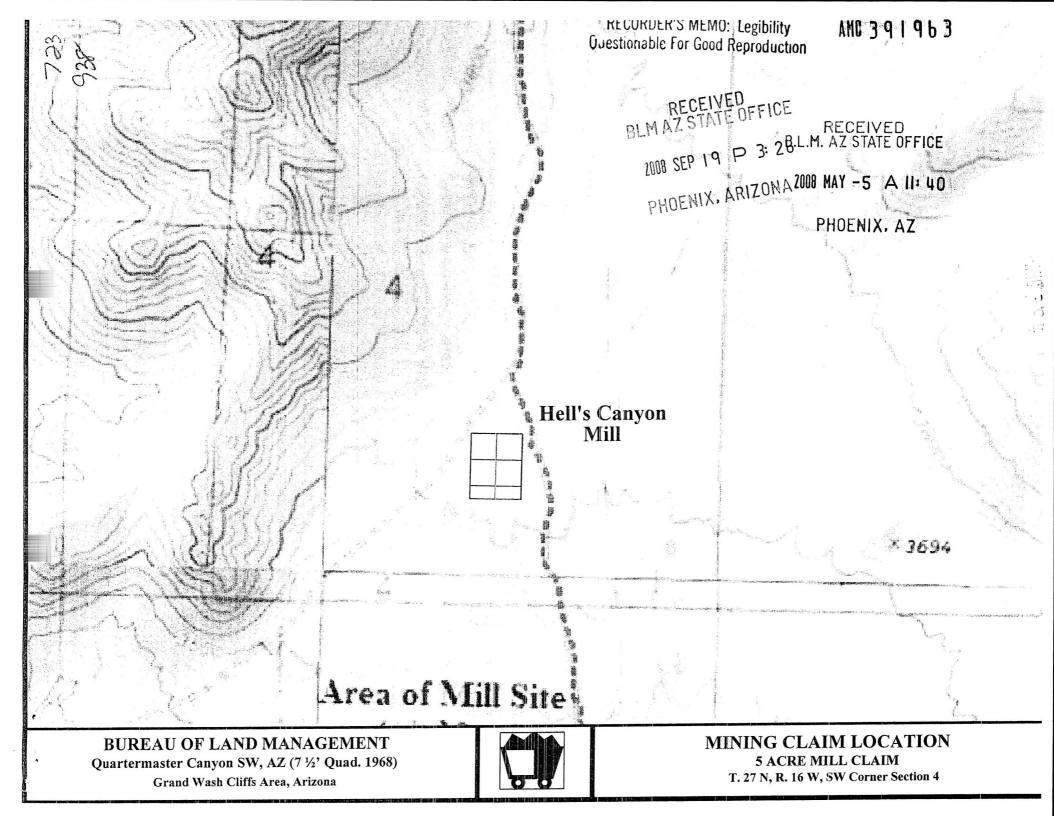

#### DEPARTMENT OF THE INTERIOR BUREAU OF LAND MANAGEMENT MINING CLAIMS

Run Date/Time: 8/27/2019 10:48 AM

(MASS) Serial Register Page

01 10-21-1976;090STAT0090;43USC1744

Case Type 384201: PLACER CLAIM Claim Name: HELL'S CANYON MILL

Case Disposition: ACTIVE

Required Maintenance Fee: \$165.00

**Total Acres** 

5

Serial Number

AMC394707

Lead File Number

Page 3 Of 3

AMC394705

Name & Address

Interest Relationship

BARKER KERRY

2424 PUEBLO DR

KINGMAN, AZ 86401-7363

CLAIMANT

County / State

District

**MOHAVE** 

COUNTY, AZ

COLORADO RIVER DO

Mer Twp Rng Sec

Subdivision

14 0270N 0160W 004

SW

| Act Date   | Code | Action Text               | Action Remarks | Receipt Number |
|------------|------|---------------------------|----------------|----------------|
| 09/10/2008 | 403  | LOCATION DATE             |                |                |
| 09/22/2008 | 395  | RECORDATION NOTICE RECD   | 1              | 1790965        |
| 08/18/2018 | 782  | MAINTENANCE FEE PAYMENT   | 2019;\$155     | 4238510        |
| 08/22/2017 | 782  | MAINTENANCE FEE PAYMENT   | 2018;\$155     | 3951252        |
| 08/10/2016 | 782  | MAINTENANCE FEE PAYMENT   | 2017;\$155     | 3627416        |
| 08/17/2015 | 782  | MAINTENANCE FEE PAYMENT   | 2016;\$155     | 3369399        |
| 08/19/2014 | 782  | MAINTENANCE FEE PAYMENT   | 2015;\$155     | 3105822        |
| 08/21/2013 | 682  | MAINTENANCE FEE/\$140     | 2014;\$140     | 2860780        |
| 08/21/2012 | 682  | MAINTENANCE FEE/\$140     | 2013;\$140     | 2638836        |
| 08/19/2011 | 682  | MAINTENANCE FEE/\$140     | 2012           | 2409720        |
| 08/19/2010 | 682  | MAINTENANCE FEE/\$140     | 2011           | 2195397        |
| 08/20/2009 | 682  | MAINTENANCE FEE/\$140     | 2010           | 1982999        |
| 09/22/2008 | 484  | LOCATION YEAR / MAINTENAN | 2009           | 1790965        |
| 02/11/2010 | 669  | LAND STATUS CHECKED       |                |                |
| 09/19/2008 | 501  | ACCT ADV IN LEAD FILE     | AMC394705;     |                |
| 09/10/2008 | 404  | COUNTY RECORDATION        | 0;7301;936     |                |
| Line Nr    |      |                           | Remarks        |                |