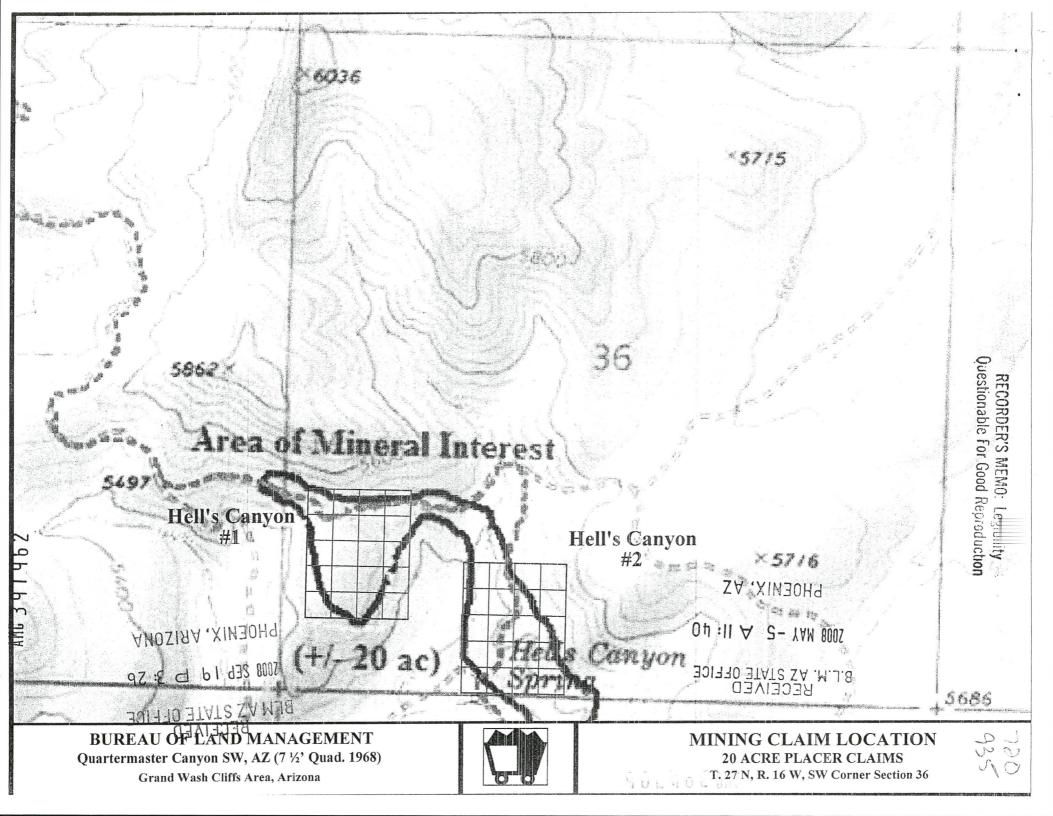

#### DEPARTMENT OF THE INTERIOR BUREAU OF LAND MANAGEMENT MINING CLAIMS (MASS) Serial Register Page

Run Date/Time: 8/27/2019 10:48 AM

Page 1 Of 3

01 10-21-1976;090STAT0090;43USC1744

Case Type 384201: PLACER CLAIM Claim Name: HELL'S CANYON #1

Case Disposition: ACTIVE

2424 PUEBLO DR

Required Maintenance Fee: \$165.00

Total Acres 19.8

Serial Number AMC394705

**Lead File Number** 

AMC394705

Name & Address

Interest Relationship

BARKER KERRY

KINGMAN, AZ 86401-7363

CLAIMANT

County / State

District

**MOHAVE** 

COUNTY, AZ

COLORADO RIVER DO

Mer Twp Rng Sec

Subdivision

14 0270N 0160W 036

SW

| Act Date   | Code | Action Text               | Action Remarks | Receipt Number |
|------------|------|---------------------------|----------------|----------------|
| 09/10/2008 | 403  | LOCATION DATE             |                |                |
| 09/22/2008 | 395  | RECORDATION NOTICE RECD   | 1              | 1790965        |
| 08/18/2018 | 782  | MAINTENANCE FEE PAYMENT   | 2019;\$155     | 4238510        |
| 08/22/2017 | 782  | MAINTENANCE FEE PAYMENT   | 2018;\$155     | 3951252        |
| 08/10/2016 | 782  | MAINTENANCE FEE PAYMENT   | 2017;\$155     | 3627416        |
| 08/17/2015 | 782  | MAINTENANCE FEE PAYMENT   | 2016;\$155     | 3369399        |
| 08/19/2014 | 782  | MAINTENANCE FEE PAYMENT   | 2015;\$155     | 3105822        |
| 08/21/2013 | 682  | MAINTENANCE FEE/\$140     | 2014;\$140     | 2860780        |
| 08/21/2012 | 682  | MAINTENANCE FEE/\$140     | 2013;\$140     | 2638836        |
| 08/19/2011 | 682  | MAINTENANCE FEE/\$140     | 2012           | 2409720        |
| 08/19/2010 | 682  | MAINTENANCE FEE/\$140     | 2011           | 2195397        |
| 08/20/2009 | 682  | MAINTENANCE FEE/\$140     | 2010           | 1982999        |
| 09/22/2008 | 484  | LOCATION YEAR / MAINTENAN | 2009           | 1790965        |
| 02/11/2010 | 669  | LAND STATUS CHECKED       |                |                |
| 09/19/2008 | 501  | ACCT ADV IN LEAD FILE     | AMC394705;     |                |
| 09/10/2008 | 404  | COUNTY RECORDATION        | 0;7301;930     |                |
| Line Nr    |      |                           | Remarks        |                |