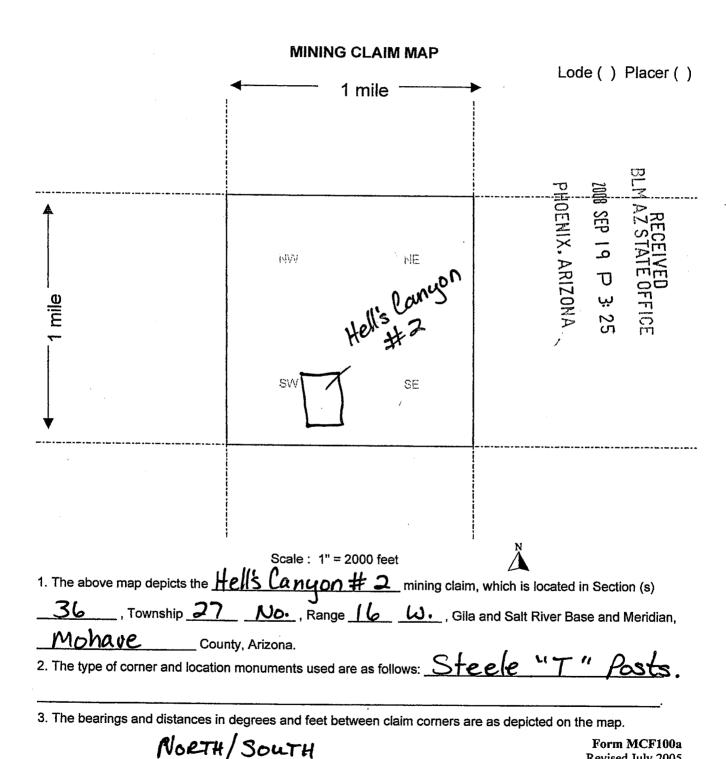

#### **DEPARTMENT OF THE INTERIOR BUREAU OF LAND MANAGEMENT** MINING CLAIMS

Run Date/Time: 8/27/2019 10:48 AM

(MASS) Serial Register Page

**Total Acres** 

**Serial Number** 

Page 2 Of 3

Case Type 384201: PLACER CLAIM

Claim Name: HELL'S CANYON #2

19.8

AMC394706

Case Disposition: ACTIVE

01 10-21-1976;090STAT0090;43USC1744

Required Maintenance Fee: \$165.00

**Lead File Number** 

AMC394705

Name & Address

Interest Relationship

BARKER KERRY

2424 PUEBLO DR

KINGMAN, AZ 86401-7363

CLAIMANT

County / State

**District** 

**MOHAVE** 

COUNTY, AZ

COLORADO RIVER DO

Mer Twp Rng Sec

Subdivision

14 0270N 0160W 036

SW

| Act Date   | Code | Action Text               | Action Remarks | Receipt Number |
|------------|------|---------------------------|----------------|----------------|
| 09/10/2008 | 403  | LOCATION DATE             |                |                |
| 09/22/2008 | 395  | RECORDATION NOTICE RECD   | 1              | 1790965        |
| 08/18/2018 | 782  | MAINTENANCE FEE PAYMENT   | 2019;\$155     | 4238510        |
| 08/22/2017 | 782  | MAINTENANCE FEE PAYMENT   | 2018;\$155     | 3951252        |
| 08/10/2016 | 782  | MAINTENANCE FEE PAYMENT   | 2017;\$155     | 3627416        |
| 08/17/2015 | 782  | MAINTENANCE FEE PAYMENT   | 2016;\$155     | 3369399        |
| 08/19/2014 | 782  | MAINTENANCE FEE PAYMENT   | 2015;\$155     | 3105822        |
| 08/21/2013 | 682  | MAINTENANCE FEE/\$140     | 2014;\$140     | 2860780        |
| 08/21/2012 | 682  | MAINTENANCE FEE/\$140     | 2013;\$140     | 2638836        |
| 08/19/2011 | 682  | MAINTENANCE FEE/\$140     | 2012           | 2409720        |
| 08/19/2010 | 682  | MAINTENANCE FEE/\$140     | 2011           | 2195397        |
| 08/20/2009 | 682  | MAINTENANCE FEE/\$140     | 2010           | 1982999        |
| 09/22/2008 | 484  | LOCATION YEAR / MAINTENAN | 2009           | 1790965        |
| 02/11/2010 | 669  | LAND STATUS CHECKED       |                |                |
| 09/19/2008 | 501  | ACCT ADV IN LEAD FILE     | AMC394705;     |                |
| 09/10/2008 | 404  | COUNTY RECORDATION        | 0;7301;933     |                |
| Line Nr    |      |                           | Remarks        |                |